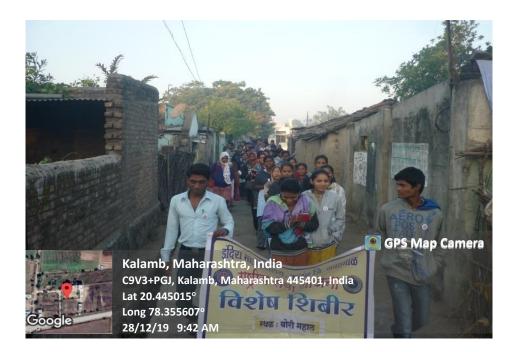

Rally for Eradication of Superstition, Date: 28/12/2019

Indira Mahavidyalaya, Kalamb, Dist. Yavatmal

Rally for Eradication of Superstition

Date: 28/12/2019 | 09:00 AM

Organized by

NSS Unit,
Indira Mahavidyalaya, Kalamb,

Dist. Yavatmal

Venue :Indira Mahavidyalaya, Kalamb, — Dist. Yavatmal —

NSS Unit Organized Rally for Eradication of Superstition

On December 28th, 2019, the NSS Unit orchestrated a significant event titled "Rally for Eradication of Superstition" under the Social Awareness scheme. This initiative aimed to combat harmful superstitions prevalent in society and promote critical thinking and rationality. With 22 participants, the rally sought to raise awareness about the adverse effects of superstition and foster a culture of scientific inquiry and

The rally commenced with a gathering at a central location, where participants were briefed on the purpose and objectives of the event. Armed with banners, posters, and informative pamphlets denouncing superstition, the participants embarked on a march through the streets, chanting slogans advocating for rationality and evidence-based thinking. Through engaging activities and impactful messaging, the rally effectively highlighted the harmful effects of superstition and advocated for a culture of evidence-based reasoning. The event demonstrated the NSS Unit's commitment to social awareness and its dedication to fostering a more enlightened and progressive society.